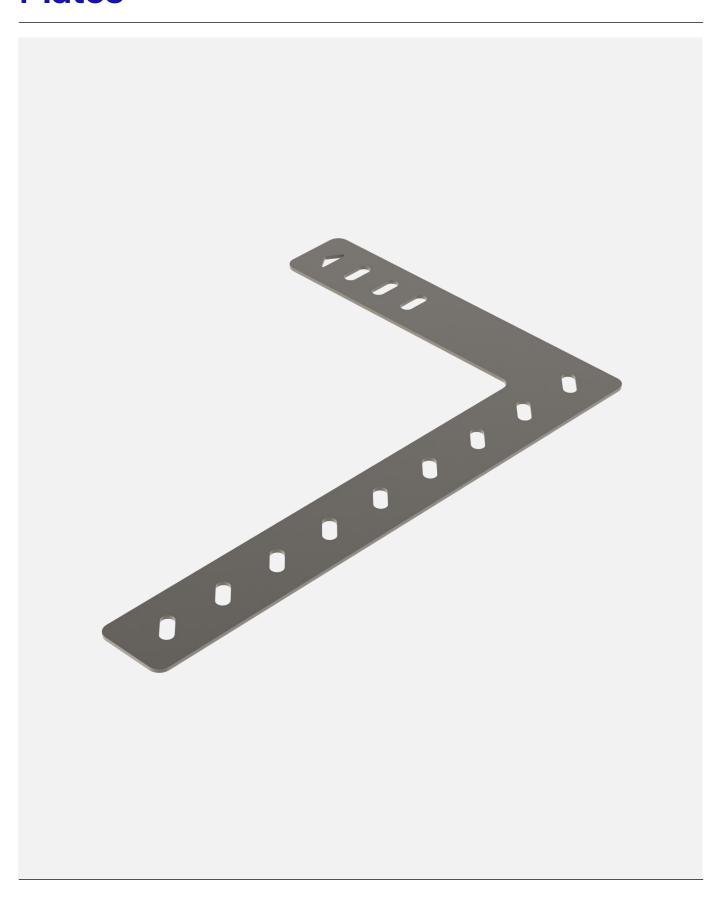

## Half and full brick reveals

ACS reveal plates can be used to support the lower courses of brickwork on a window reveal until the wall has reached sufficient strength, so as to support itself. The plate is to be placed upon a bed of mortar and the bricks placed on the main section of the plate first. This will give the system the required strength to place the reveal brick upon the angle. Once the first course of brickwork is in place, the remaining brickwork can be constructed as usual.

ACS can provide standard reveal plates for both 215mm and 327.5mm deep plates. If a larger size is required, please contact ACS Technical department.

Get in touch to learn more about how ACS can help you deliver your next project.