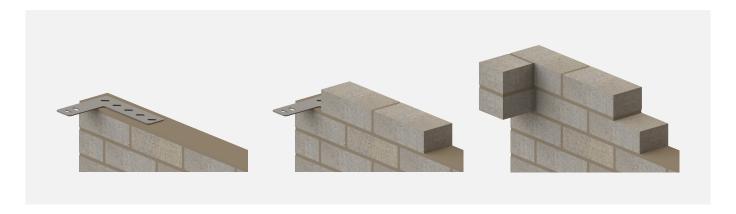

## Half and full brick reveals

ACS reveal plates can be used to support the lower courses of brickwork on a window reveal until the wall has reached sufficient strength, so as to support itself. The plate is to be placed upon a bed of mortar and the bricks placed on the main section of the plate first. This will give the system the required strength to place the reveal brick upon the angle. Once the first course of brickwork is in place, the remaining brickwork can be constructed as usual.